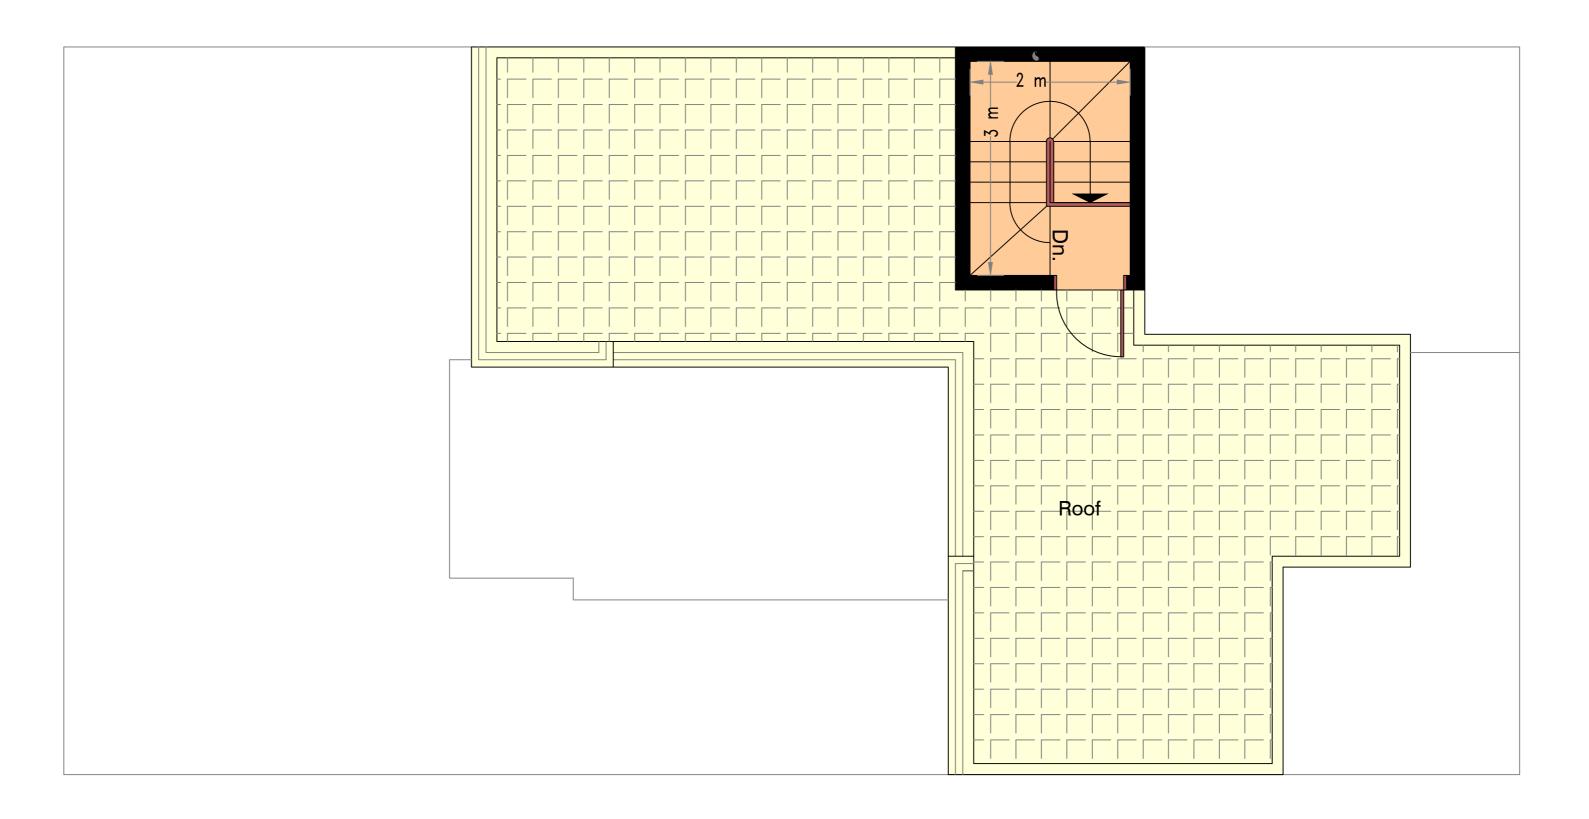

Total Built up Area = 187.7 SQ.M.

المابق ا

3 BEDROOM VILLA (G + 1)

Total Built up Area = 187.7 SQ.M.

 $\frac{\text{ROOF PLAN}}{\text{Area} = 10.7 SQ.M.}$ 

3 BEDROOM VILLA (G + 1)

Total Built up Area = 187.7 SQ.M.

 $\frac{\text{ROOF PLAN}}{\text{Area} = 10.7 SQ.M.}$ 

4 BEDROOM VILLA (G + 1)

Total Built up Area = 209.1 SQ.M.