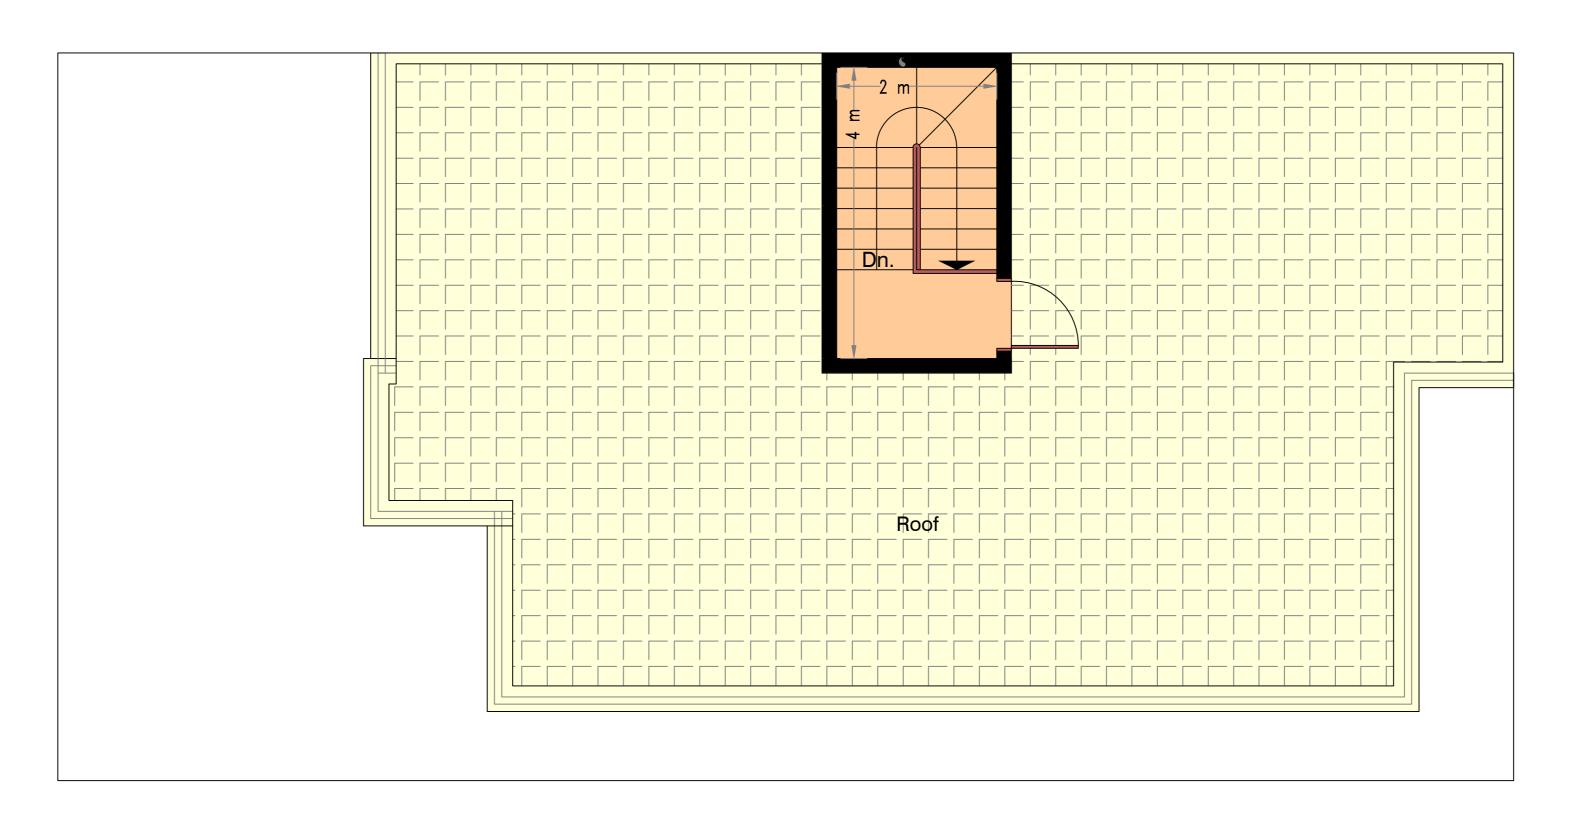

Total Built up Area = 187.7 SQ.M.

المابق ا

3 BEDROOM VILLA (G + 1)

Total Built up Area = 187.7 SQ.M.

 $\frac{\text{ROOF PLAN}}{\text{Area} = 10.7 SQ.M.}$ 

3 BEDROOM VILLA (G + 1)

Total Built up Area = 187.7 SQ.M.