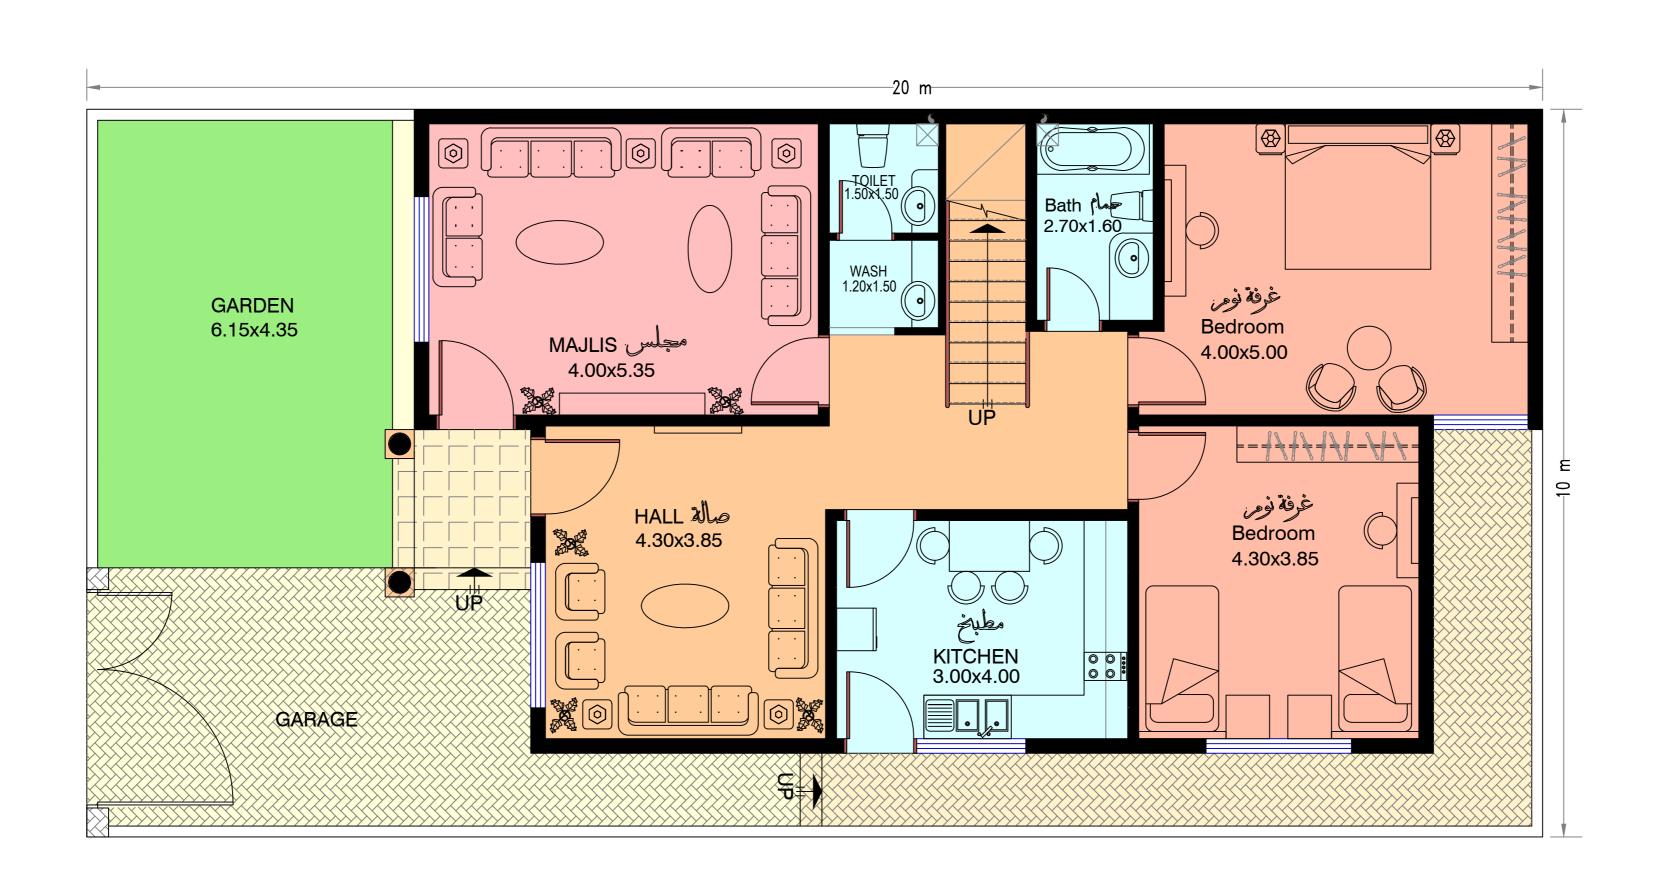

مخطط الطابق الأروثي GROUND FLOOR PLAN Area = 107.4 SQ.M.

4 BEDROOM VILLA (G + 1)

Total Built up Area = 209.1 SQ.M.

المارة المارة المارة المارة FIRST FLOOR PLAN
Area = 91 SQ.M.

4 BEDROOM VILLA (G + 1)

Total Built up Area = 209.1 SQ.M.