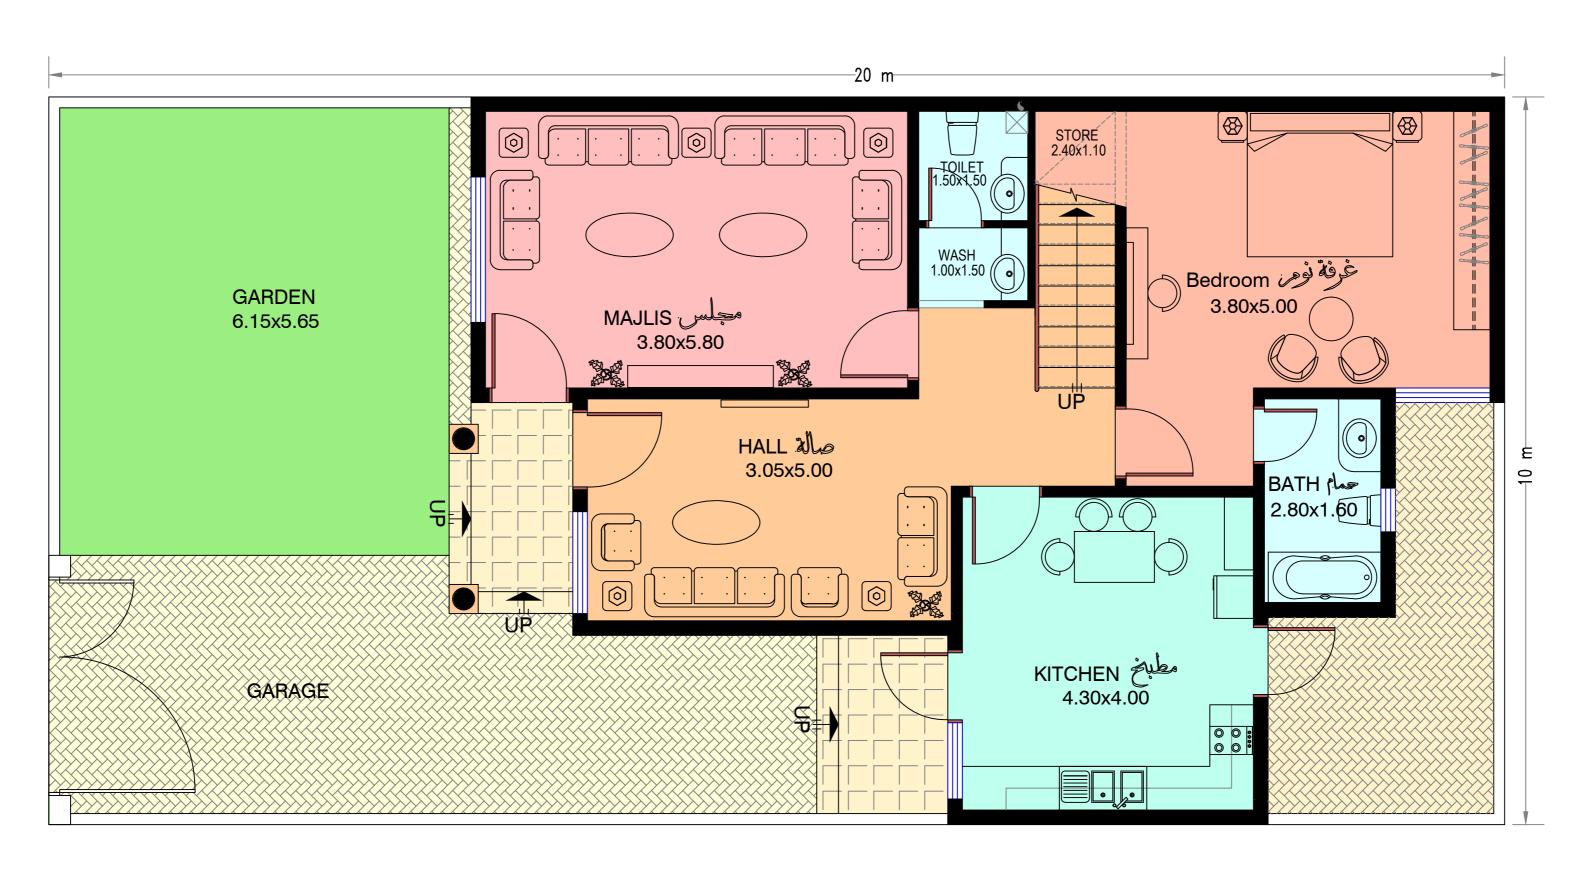

## 2 BEDROOM VILLA (G only)

Total Built up Area = 134.8 SQ.M.

ROOF PLAN
Area = 11.4 SQ.M.

Total Built up Area = 134.8 SQ.M.

<u>حطط الطابق الروني</u> <u>GROUND FLOOR PLAN</u> Area = 107.4 SQ.M.

3 BEDROOM VILLA (G + 1)