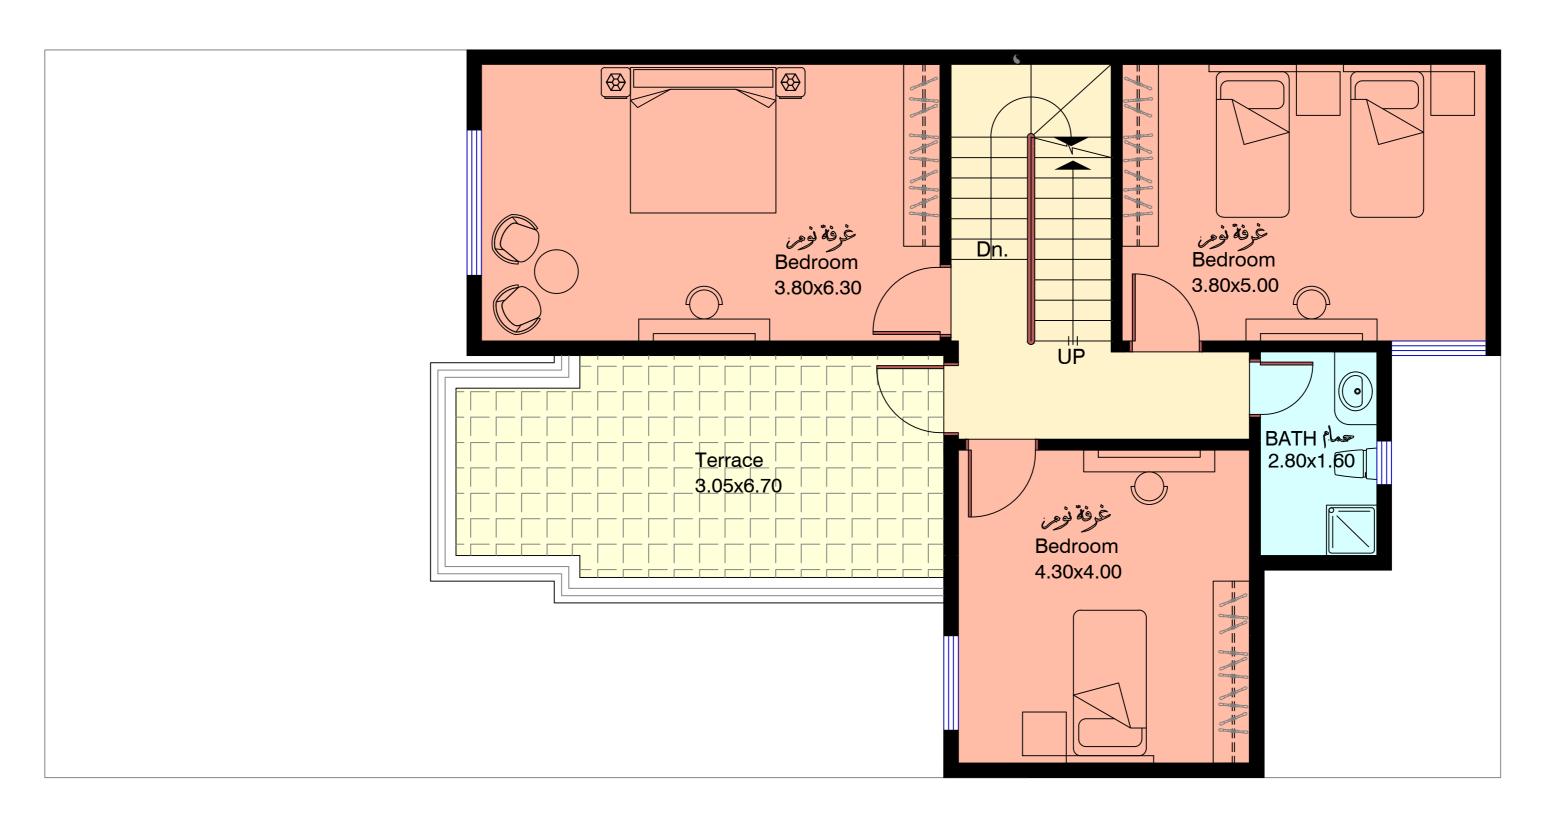

Total Built up Area = 187.7 SQ.M.

المابق ا

3 BEDROOM VILLA (G + 1)

Total Built up Area = 187.7 SQ.M.

 $\frac{\text{ROOF PLAN}}{\text{Area} = 10.7 SQ.M.}$ 

3 BEDROOM VILLA (G + 1)

Total Built up Area = 187.7 SQ.M.

مخطط الطابق الأروثي GROUND FLOOR PLAN Area = 107.4 SQ.M.

4 BEDROOM VILLA (G + 1)

Total Built up Area = 209.1 SQ.M.

المارة المارة المارة المارة FIRST FLOOR PLAN
Area = 91 SQ.M.

4 BEDROOM VILLA (G + 1)

Total Built up Area = 209.1 SQ.M.