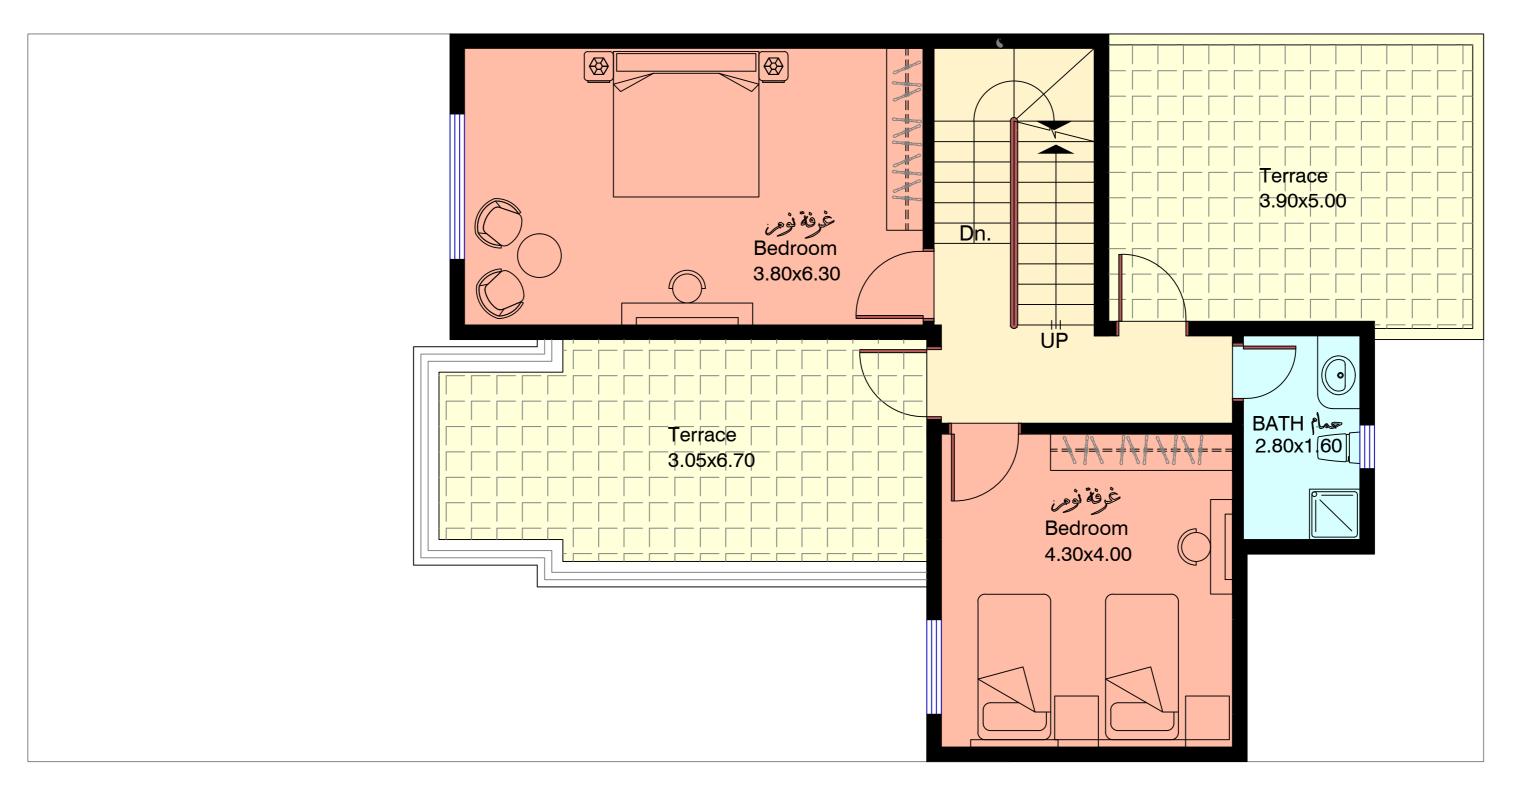

مخطط الطابق الأروثي GROUND FLOOR PLAN Area = 107.4 SQ.M.

4 BEDROOM VILLA (G + 1)

Total Built up Area = 209.1 SQ.M.

المارة المارة المارة المارة FIRST FLOOR PLAN
Area = 91 SQ.M.

4 BEDROOM VILLA (G + 1)

Total Built up Area = 209.1 SQ.M.

 $\frac{\text{ROOF PLAN}}{\text{Area} = 10.7 SQ.M.}$ 

4 BEDROOM VILLA (G + 1)

Total Built up Area = 209.1 SQ.M.