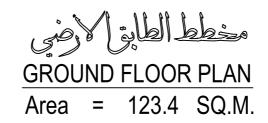

 $\frac{\text{ROOF PLAN}}{\text{Area} = 10.7 SQ.M.}$ 

4 BEDROOM VILLA (G + 1)

Total Built up Area = 209.1 SQ.M.