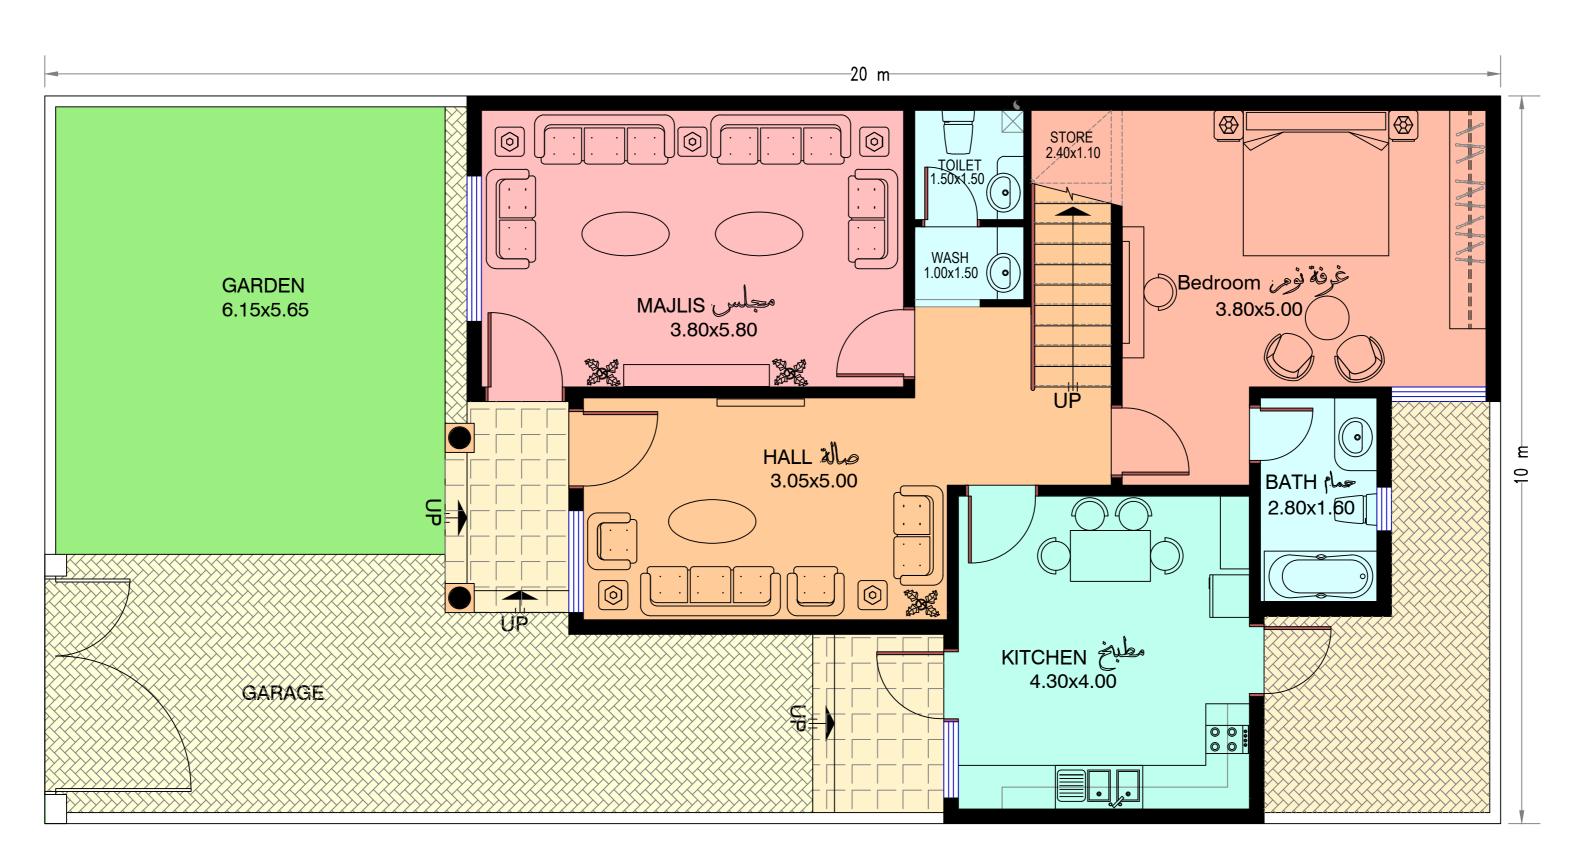

## 2 BEDROOM VILLA (G only)

Total Built up Area = 134.8 SQ.M.

ROOF PLAN
Area = 11.4 SQ.M.

Total Built up Area = 134.8 SQ.M.

<u>حطط الطابق الروني</u> <u>GROUND FLOOR PLAN</u> Area = 107.4 SQ.M.

3 BEDROOM VILLA (G + 1)

مخطط الطابق الأروثي GROUND FLOOR PLAN Area = 107.4 SQ.M.

4 BEDROOM VILLA (G + 1)

Total Built up Area = 209.1 SQ.M.

المارة المارة المارة المارة FIRST FLOOR PLAN
Area = 91 SQ.M.

4 BEDROOM VILLA (G + 1)

Total Built up Area = 209.1 SQ.M.